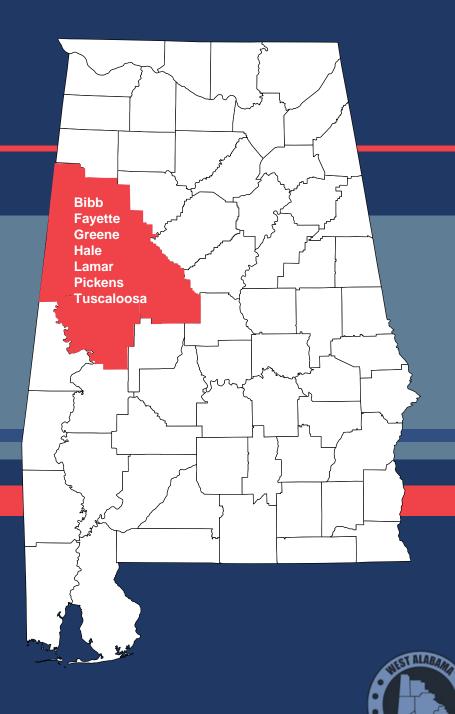

# WEST ALABAMA Top Employers



# BIBB COUNTY Top Employers



- City of Brent
- City of Centreville
- Town of West Blocton
- Town of Woodstock

| Rank | Employer                   | Туре                          | Employees | Location             |
|------|----------------------------|-------------------------------|-----------|----------------------|
| 1    | Bibb County Schools        | Education K-12                | 443       | County               |
| 2    | Cahaba Medical Care        | Healthcare                    | 276       | City of Centreville  |
| 3    | MollerTech USA, LLC        | Manufacturing -<br>Automotive | 266       | Town of<br>Woodstock |
| 4    | Walmart Supercenter        | Retail                        | 217       | City of Brent        |
| 5    | Bibb Medical Center        | Healthcare